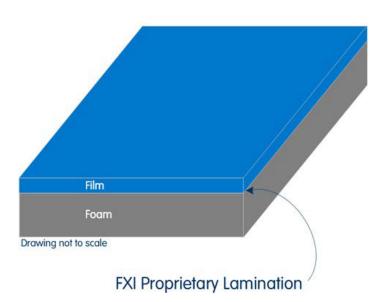

Flexible Polyurethane Foam Composite Typical Application: Pour-in-place barrier

Surefill® is a revolutionary barrier composite created via a proprietary lamination process to eliminate pin holes seen in flame laminated products