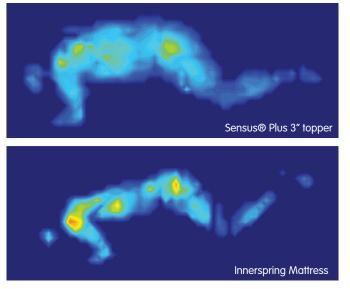

#### **Enhanced Pressure Relief**

Innerspring mattress vs. same mattress with 3" Sensus® Plus topper placed on top

Comfort Durability

Pressure Relief

Enveloping