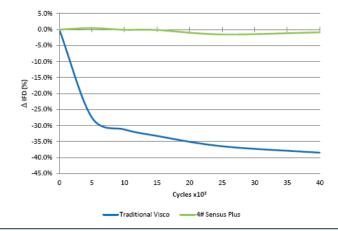

### Virtually 0% IFD loss after 40,000 Cycles

ASTM D3574 Test I<sub>3</sub>: Constant Force Pounding Fatigue

The superior properties of FXI specialty bedding foams are largely a result of the patented VPF™ manufacturing technology, or Variable Pressure Foaming. This proprietary process uses an enclosed chamber to maintain constant atmospheric conditions, delivering a consistently high quality, perfectly formed product with every run. In addition to producing best in class foam, VPF protects our environment with virtually zero emissions, completely eliminating CFCs and other blowing agents that can be harmful.