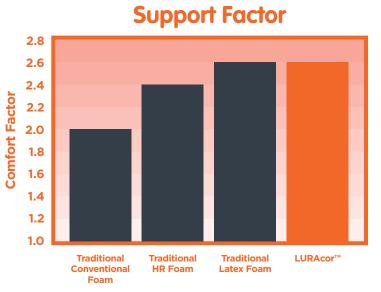

## Durability

Comfort factor is defined as the ratio of 65% IFD to 25% IFD. IFD is measured via ASTM 3574-11 Test B1 Durability is measured by the % change in 40% IFD after 8,000 cycles of constant force pounding via ASTM 3474-11 Part I3

## LURAcor™ Latex Alternative Foam provides exceptional support and is more durable than traditional HR and latex foams.

We'd love to hear from you. Let's find your solution! 844-824-9348 | foam@innocorinc.com | innocorfoamtechnologies.com