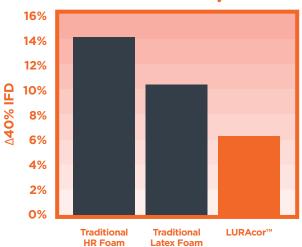

## Durability

Comfort factor is defined as the ratio of 65% IFD to 25% IFD. IFD is measured via ASTM 3574-11 Test B1 Durability is measured by the % change in 40% IFD after 8,000 cycles of constant force pounding via ASTM 3474-11 Part I3

## LURAcor™ Latex Alternative Foam provides exceptional support and is more durable than traditional HR and latex foams.

We'd love to hear from you. Let's find your solution! 844-824-9348 | foam@innocorinc.com | innocorfoamtechnologies.com