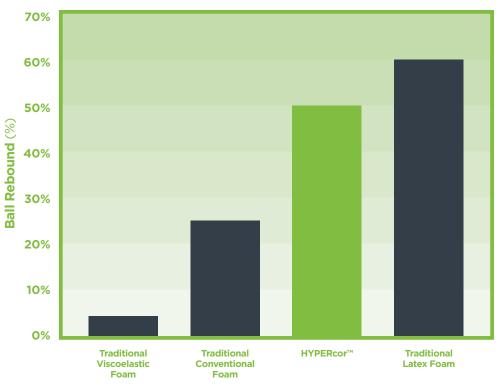

## Resiliency

IFD is measured via ASTM 3574-11 Test B1

## Features & Benefits

- Superior durability
- Excellent energy return
- High resiliency
- Bouncy, buoyant feel
- Premium support
- Higher life expectancy enabling longer warranties

HYPERcor™ HR Foam is more resilient than conventional foams and a cost-effective, hypoallergenic alternative to latex foam.