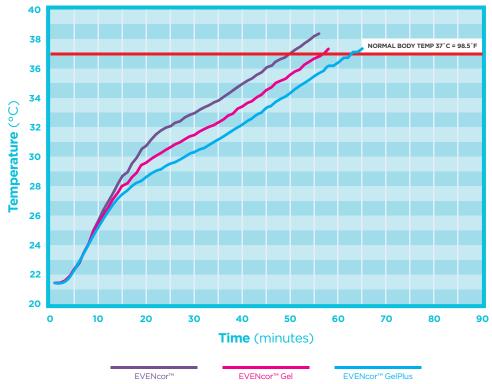

### **Duration of Cooling**

Samples are 4"X4"X4" 3.0lb/ft³ density, 10 IFD, 4 CFM Airflow and placed in a 104  $^\circ\text{F}$  oven.

## EVENcor™ GelPlus Memory Foam demonstrates the ability to stay cooler longer than traditional memory foam and standard gel-infused memory foam.

We'd love to hear from you. Let's find your solution! 844-824-9348 | foam@innocorinc.com | innocorfoamtechnologies.com