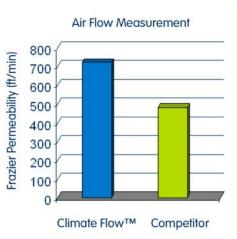

### Benefits of Climate Flow™:

- Ventilated seat spacer
- Maximum airflow while maintaining structure and durability
- Excellent compression sets compared to alternative products
- Extreme open cell foam for maximum temperature regulation
- Eliminates B-side fiber degradation and read-through
- More cost effective than other spacer fabric materials
- Manufacturing friendly with improved sew lines
- Multiple sheet "clean" cutting ability allows for minimal edge fraying and unraveling during handling
- Polyurethane based components foster mass reduction in vehicles
- Thicker options available to increase weight savings while maintaining maximum airflow