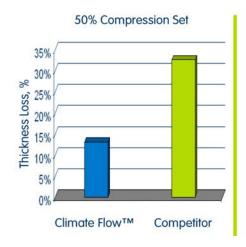

### Benefits of Climate Flow™:

- Ventilated seat spacer
- Maximum airflow while maintaining structure and durability
- Excellent compression sets compared to alternative products
- Extreme open cell foam for maximum temperature regulation
- Eliminates B-side fiber degradation and read-through
- More cost effective than other spacer fabric materials
- Manufacturing friendly with improved sew lines
- Multiple sheet "clean" cutting ability allows for minimal edge fraying and unraveling during handling
- Polyurethane based components foster mass reduction in vehicles
- Thicker options available to increase weight savings while maintaining maximum airflow