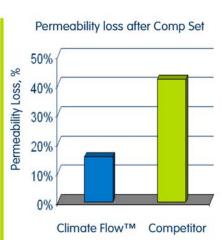

### Benefits of Climate Flow™:

- Ventilated seat spacer
- Maximum airflow while maintaining structure and durability
- Excellent compression sets compared to alternative products
- Extreme open cell foam for maximum temperature regulation
- Eliminates B-side fiber degradation and read-through
- More cost effective than other spacer fabric materials
- Manufacturing friendly with improved sew lines
- Multiple sheet "clean" cutting ability allows for minimal edge fraying and unraveling during handling
- Polyurethane based components foster mass reduction in vehicles
- Thicker options available to increase weight savings while maintaining maximum airflow