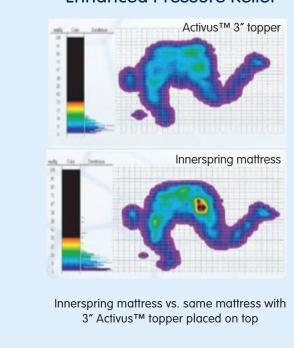

## Overview

Activus™ offers premium comfort from head to toe. Its innovative feel combines the shape conforming properties of memory foam with the high resilient properties of latex to deliver enhanced pressure relief. Because of its bouncy feel, Activus™ responsively contours to sleep movements to provide continuous support with minimal motion transfer for undisturbed rest. Activus™ offers exceptional durability, retaining its superior comfort properties. Activus™ foam is also CertiPUR-US® certified, meaning it is made without formaldehyde, phthalates, mercury, ozone depleters, and provides low VOC emissions for indoor air quality. Its superior properties are largely a result of the VPF™ manufacturing technology, which ensures consistent high quality and environmentally friendly foam.

## **Benefits**

- Lively Response, Dynamic Support
- Enhanced pressure relief
- Minimal motion transfer
- Scientifically tested for long-lasting durability and comfort
- Environmentally friendly VPF™ technology
- CertiPUR-US® certified